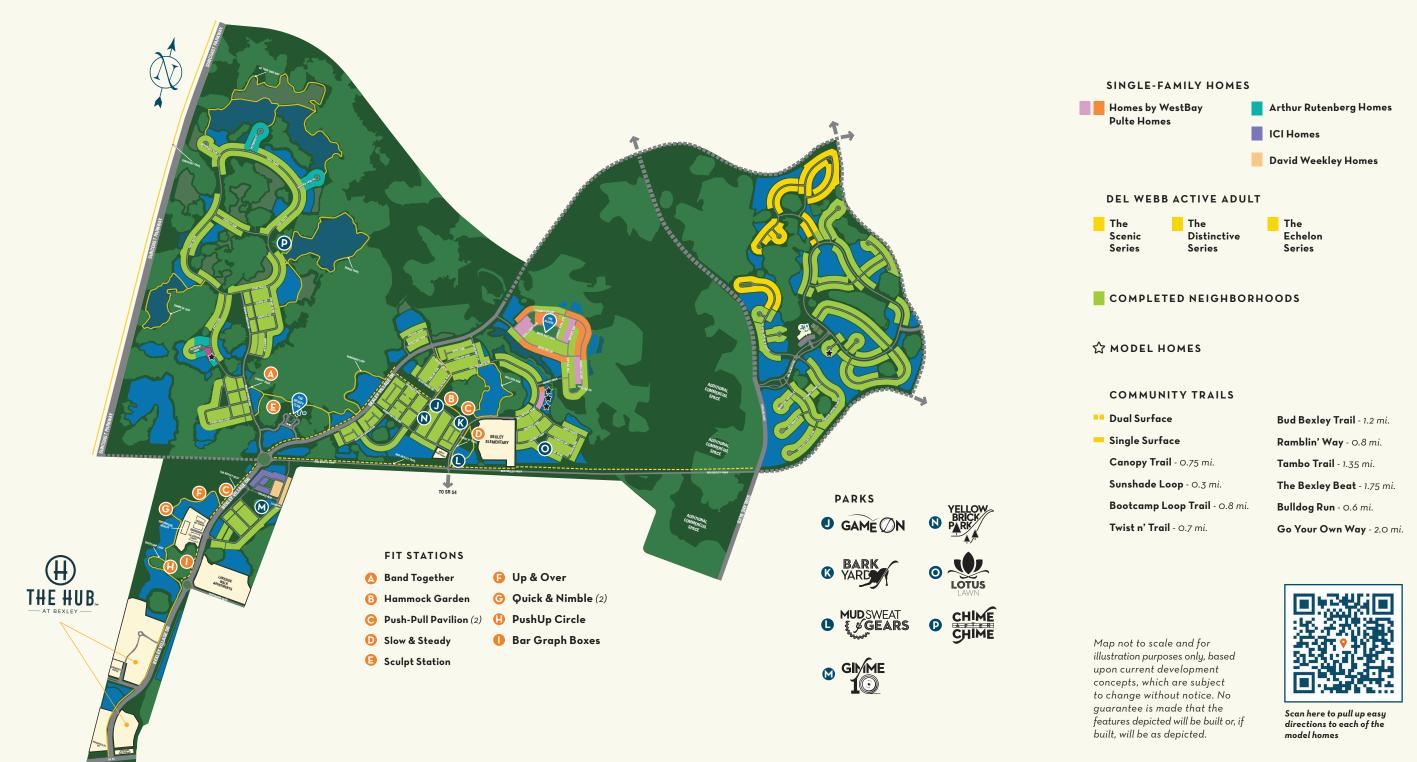

## COMMUNITY MODEL HOME MAP

16950 Vibrant Way Land O'Lakes, FL 34638

| face                           | Bud Bex |
|--------------------------------|---------|
| urface                         | Ramblin |
| <b>Trail</b> - 0.75 mi.        | Tambo T |
| <b>e Loop</b> - 0.3 mi.        | The Bex |
| <b>19 Loop Trail</b> - 0.8 mi. | Bulldog |
| <b>Trail</b> - 0.7 mi.         | Go Your |
|                                |         |