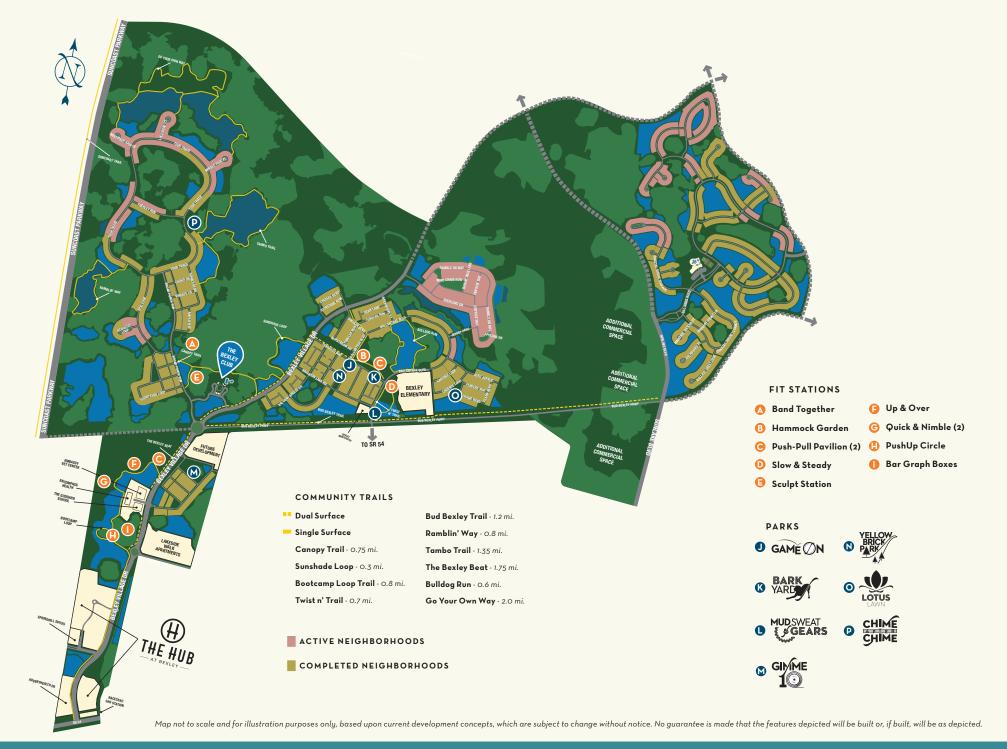

# **PARKS**

With a planned multimodal trail system of 10+ miles, you can run, ride, or stroll to your favorite park.

# **COMMUNITY TRAILS**

Another thing that sets our community apart? Gorgeous Florida scenery and the miles of multi-surface trails and fit stations to explore and take it all in.

# **Trail Types**

Dual Surface Single Surface

### Trails

Canopy Trail - 0.75 mi. Sunshade Loop - 0.3 mi. Bootcamp Loop - 0.8 mi. Twist n' Trail - 0.7 mi. Bud Bexley Trail - 1.2 mi. Ramblin' Way - 0.8 mi. Tambo Trail - 1.35 mi. The Bexley Beat - 1.75 mi. Bulldog Run - 0.6 mi. Go Your Own Way - 2.0 mi.

# **FITNESS STATIONS**

Rev your heart, tighten those muscles, and stay fit, all within our community, with custom fit stations.

### **Band Together**

Resistance bands help increase strength, balance, and definition.

## **Sculpt Station**

Step, pull, push, jump, dip, and crunch for a full-body workout.

### **Push-Pull Pavilion**

Push, pull, and dip your way to peak fitness.

### Quick & Nimble

Improve your quickness and agility with endless footwork drills.

### **Bar Graph Boxes**

Box jumps help strengthen your quads, calves, and hamstrings.

### **Hammock Garden**

Put your feet up, and cool off under the canopies of mature native trees.

### Slow & Steady

Plank, lunge, and balance your way to a fitter you.

### Up & Over

Inspired by military drills, this ladder challenges you to pull your way up.

#### PushUp Circle

Pushups made fun, with lots of options that strengthen the upper body.

# Game On Park

Partake in a game of foosball, get your ping-pong on, or tag around the playground.

#### Gimme 10

This park and playground is the perfect place to run, bike, walk and have fun.

#### **Lotus Lawn**

Find your inner peace while perfecting your warrior pose.

### Yellow Brick Park

Follow the path and kick back in relaxing Adirondack chairs along the lake.

### The BarkYard

It's a dog's life at the BarkYard, with fun for large and small breeds.

### Mud, Sweat, and Gears

Score goals on the soccer field, meet friends on the playground, or ride skill loops on the BMX pump track.

### Chime After Chime

Play cornhole by day and relax under string lights by night at this picture-perfect park.