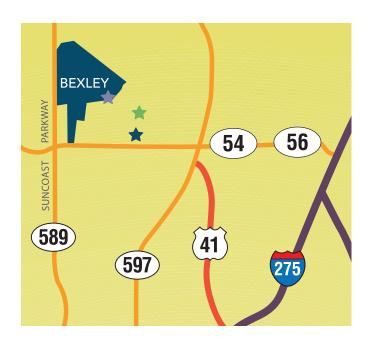

#### Convenience at Its Best

Bexley is just a few miles drive from your favorite places to work, dine, shop, and play. Our prime location on State Road 54 and the Suncoast Parkway delivers maximum convenience, while our unspoiled Pasco County landscape offers new ways to get fit and go further.