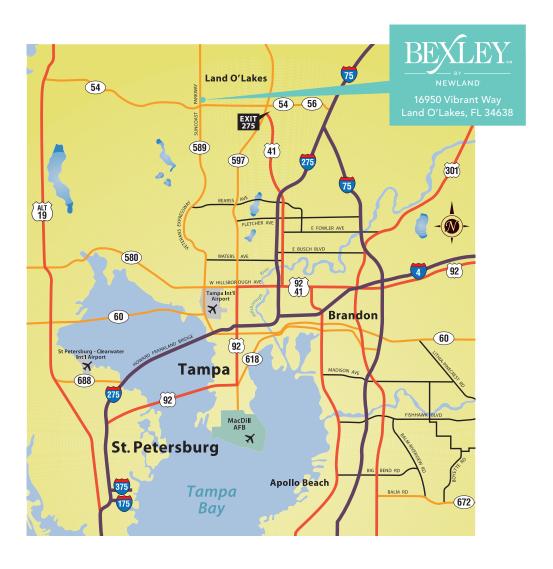

#### Convenience at Its Best

Bexley is just a few miles drive from your favorite places to work, dine, shop, and play. Our prime location on State Road 54 and the Suncoast Parkway delivers maximum convenience, while our unspoiled Pasco County landscape offers new ways to get fit and go further.