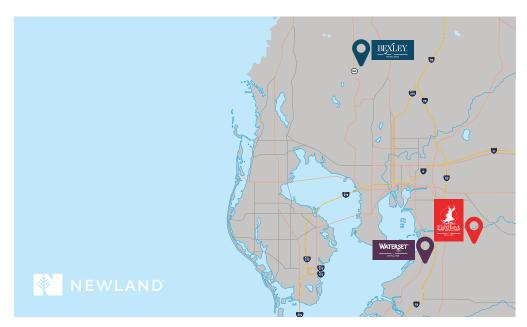

# **Newland in Tampa**

"Home" means something different to a young couple just starting out, to a family with teenagers, to a couple caring for aging parents, or to an empty nester beginning a new chapter. It is this kind of diversity that makes our communities so vibrant — and has helped to make Newland the largest private developer of planned residential and urban mixed-use communities in the United States.

Bexley<sup>™</sup> is proud to be part of an esteemed family of Newland communities in Tampa, which includes FishHawk Ranch,<sup>™</sup> and Waterset.<sup>®</sup>